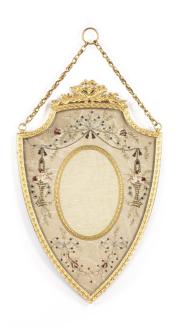

# Gilt Wall Hanging Photo Frame with Floral Embroidery

AED 4500

One of a kind

## **ABOUT**

The heraldic shield form frame hanging on a double chain. Behind the glass, the frame is lined with a beige taffeta embroidered with ribbons and gold threads in floral motifs and then mounted with gilt ormolu mounts in the form of foliage garlands. The teal velvet back opens in its original way.