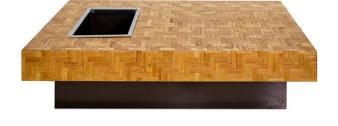

## **ABOUT**

A low Mid-Century coffee table in Japandi style, covered with interlocking straw pattern. The base has an ebonized finish and the compartment could be used as a planter or an ice bucket.

## ITEM DETAILS

Reference: #FM041

CREATOR

Unknown

**DIMENSIONS** 

H 64 cm x W 120 cm x D 32 cm

PERIOD / DATE

Mid-Century