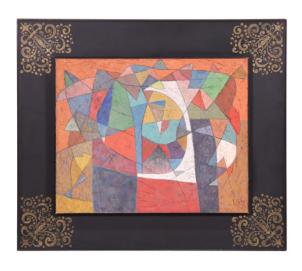

## **ABOUT**

An abstract and colorful painting by Lothar Schidlowski, with an unusual black frame with gold scrolls on each corner. Artist signature visible at the bottom right side.

### ITEM DETAILS

Reference: #PA024

CREATOR PERIOD / DATE PLACE OF ORIGIN

Lothar Schidlowski 1969 Germany

DIMENSIONS MATERIALS & TECHNIQUES CONDITION

H 43 cm x L 49.5 cm x W 4 cm Acrylic on Panel Excellent