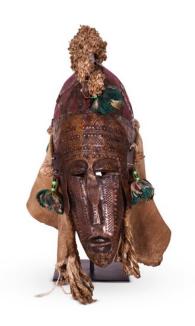

# Double Faced Tribal Mask on Stand

AED 8000

QTY: 1

### **ABOUT**

An African tribal mask with two faces on either sides made out of wood, metal and fabric. Usually associated with initiation rituals and used by a tribal chief or other important members of the tribe to signify their power. From West Africa, most probably Liberia.

## ITEM DETAILS

Reference: #S008

CREATOR

Unknown

DIMENSIONS

H 51.5 cm x W 43.5 cm x D 18 cm (with stand)

PERIOD / DATE

20th Century

MATERIALS & TECHNIQUES

Metal- Wood - Bronze - Fabric

PLACE OF ORIGIN

West Africa

CONDITION

Excellent