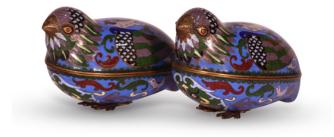

## Pair of Blue Cloisonne Pigeon Boxes

## ABOUT

A pair of decorative 'Cloisonne' pigeon shaped boxes. Enameled on brass with different colors including blue, red, green, black.

## DIMENSIONS

H 12.3 cm x W 18 cm x D 10.3 cm

## MATERIALS & TECHNIQUES

Brass - Enamel

## PLACE OF ORIGIN

China