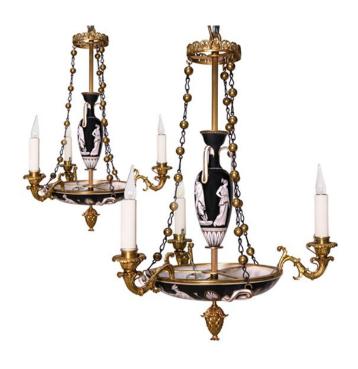

### **ABOUT**

A pair of porcelain chandeliers in the Greek Revival style. The porcelain parts are in black with white figures, with gilt bronze arms and elements. Each chandelier has three arms holding the bulbs upwards.

## ITEM DETAILS

Reference: #TLC004

CREATOR

Unknown

**DIMENSIONS** 

H 68cm x Dia 41.5cm

PERIOD / DATE

Late 19th Century

MATERIALS & TECHNIQUES

Bronze - Porcelain

PLACE OF ORIGIN

Europe

CONDITION

Excellent