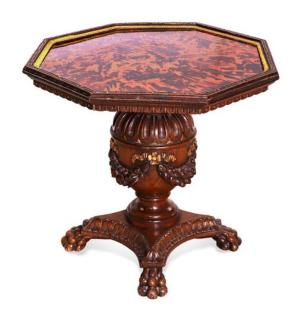

## **ABOUT**

A low side table, attributed to Frank of Belgium. The top is octagonal shaped and made of tortoise shell and the rest is made of solid wood. Delicately carved flowers and ribbons covered with gold leaf are seen on the middle part and four carved lion paws on the base.

## ITEM DETAILS

Reference: #FM023

CREATOR PERIOD / DATE

Belgium

Unknown 1910

DIMENSIONS MATERIALS & TECHNIQUES CONDITION

Tortoiseshell - Wood H 50.5 cm x W 52.5 cm x D 54 cm Very good