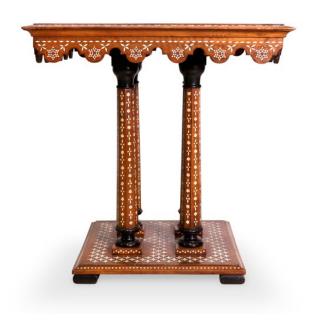

# Syrian Parquetry and Bone Inlaid Table

AED 17000

QTY: 1

## **ABOUT**

A Syrian geometric wooden parquetry and bone inlaid centre or side table. The base consists of four wooden legs holding the table top.

## ITEM DETAILS

Reference: #FM015

CREATOR

Unknown

DIMENSIONS

Top: H 80 cm x W 76 cm x D 76 cm

- Base: W 54 cm x D 54 cm

PERIOD / DATE

Late 19th -Early 20th Century

MATERIALS & TECHNIQUES

Wood - Bone

PLACE OF ORIGIN

Syria

CONDITION

Excellent