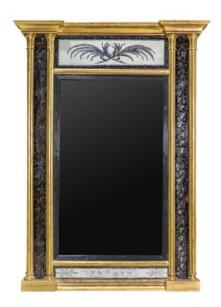

# Verre Eglomise Framed Mirror

### ABOUT

A wall mirror decorated with 'Verre Eglomise' and gilt frame with two columns on each side. The reverse painted glass is in black on the sides and white on the top and bottom.