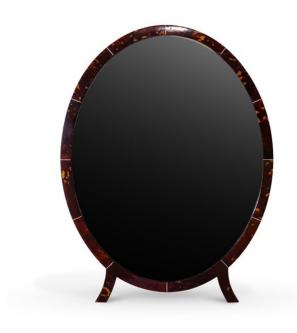

# Standing Oval Tortoiseshell Mirror

AED 3000

**QTY:** 1

### **ABOUT**

An oval table mirror with tortoiseshell frame on a wooden base. A foldable stand exists at the back.

## ITEM DETAILS

Reference: #FM017

CREATOR PERIOD / DATE PLACE OF ORIGIN

Unknown 20th Century Europe

DIMENSIONS MATERIALS & TECHNIQUES

H 20 cm x W 38.3 cm Mirror - tortoiseshell - wood Excellent