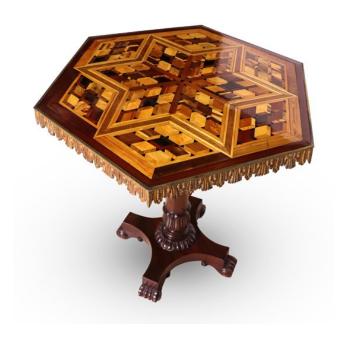

## **ABOUT**

A George IV rosewood table with hexagonal parquetry top in geometrical patterns. Chiseled bronze frieze on the border of the top. One center leg holds the tabletop.

## ITEM DETAILS

Reference: #FM040

CREATOR PERIOD / DATE

Unknown 1825 United Kingdom

DIMENSIONS MATERIALS & TECHNIQUES

H 74 cm x D 64 cm Wood - Bronze Excellent