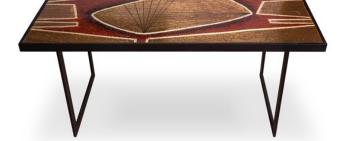

## **ABOUT**

A Mid-Century metal base coffee table with glazed ceramic top. Abstract design in gold, red and black.

## ITEM DETAILS

Reference: #FM013

CREATOR PERIOD / DATE PLACE OF ORIGIN

Unknown Mid-Century Unknown

DIMENSIONS MATERIALS & TECHNIQUES CONDITION

H 49.7 cm x L 117.3 cm x W 47 cm Ceramic - Glazed - Metal Excellent