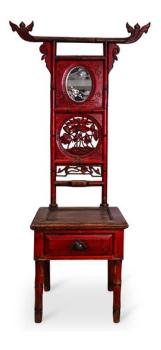

# Red Chinese Washbasin Stand

AED 12000

One of a kind

### **ABOUT**

A wooden red Chinese washbasin stand. The elongated back is carved to depict bamboo on the sides and floral elements in the center. A small oval mirror is placed at the top which also has small floral engravings. A small drawer exists under the seat.