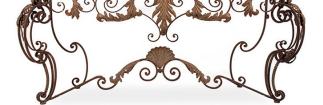

## **ABOUT**

A large console made of wrought iron and a wooden top. The style could be considered rococo with the two scrolling cabriole legs and the feet joined by a shell bracket. The Iron is rustic and the original wooden top shows some wear. Suitable for indoors and outdoors.

## ITEM DETAILS

Reference: #FM028

CREATOR

Unknown

DIMENSIONS

H 96 cm x W 201 cm x D 53.5 cm

PERIOD / DATE

19th Century