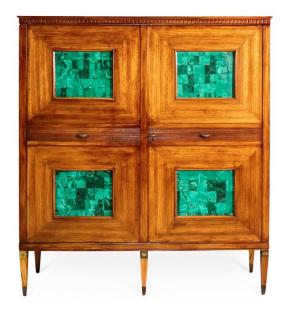

## Mid-Century Wooden Cabinet with Malachite Panels

AED 12000

One of a kind

**Delivery**:

1 to 5 days within the UAE, depending on the size of the object and the location to be delivered to. **International Delivery:** please read all details on our website

## ABOUT

A Mid-Century wooden cabinet with green malachite panels on the exterior of the doors. Organized interior with compartments and 5 central small drawers and internal lighting system.

## ITEM DETAILS

 Reference: #FM033

 CREATOR
 PERIOD / DATE
 PLACE OF ORIGIN

 Unknown
 Mid-Century
 Unknown

 DIMENSIONS
 MATERIALS & TECHNIQUES
 CONDITION

 H 150.50 cm x L 135 cm x W 46 cm
 Wood - Malachite
 Excellent