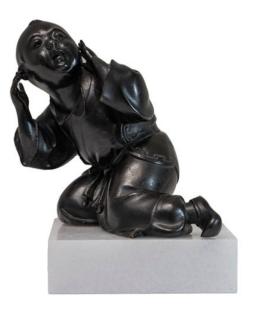

## Bronze Statue of Monk

In style of Genryusai Seiya

AED 1500

QTY: 1

### ABOUT

Bronze Statue of Monk kneeling to listen to; detailed piece of Artwork.

#### CREATOR

In style of Genryusai Seiya

PERIOD / DATE

Contemporary

DIMENSIONS

H 14.5 (w/stand) X L10XWX10 (base)

MATERIALS & TECHNIQUES

Bronze - Marble