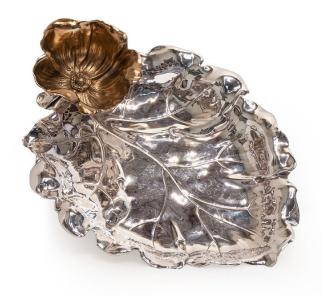

# Leaf Shaped Tray with Flower

F.W. Quist

AED 3000

QTY: 1

**Delivery:** 

1 to 5 days within the UAE, depending on the size of the object and the location to be delivered to. **International Delivery:** please read all details on our website

## ABOUT

A silver-plated tray in a leaf shape with a beautiful flower on the side. Could be used for serving or placed on a coffee table. Silver mark is visible on the bottom.