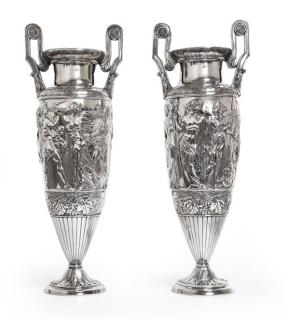

## Neoclassical Repousse Silver Plated Triumph Cup

WMF (Württembergische Metallwarenfabrik)

### ABOUT

Decorative tall EPNS (Electroplated Nickel Silver) vases featuring classical Roman figures, flanked by uprights adorned with beautiful friezes. The bas reliefs are made in Repousse technique, intricately detailed. Marks visible on the bases "OX WMF I/0".

## ITEM DETAILS

| Reference: #BSB016 |                       |                                |                 |
|--------------------|-----------------------|--------------------------------|-----------------|
|                    | CREATOR               | PERIOD / DATE                  | PLACE OF ORIGIN |
|                    | WMF (Württembergische | Late 19th – Early 20th Century | Germany         |
|                    | Metallwarenfabrik)    |                                |                 |
|                    |                       | MATERIALS & TECHNIQUES         | CONDITION       |
|                    | DIMENSIONS            | EPNS                           | Excellent       |