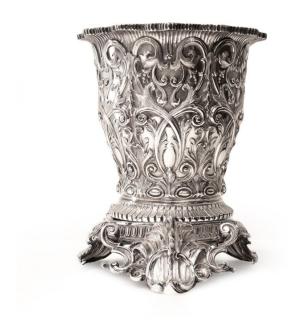

# Silver Plated Vase on Detachable Base

Padley Parkin & Staniforth

AED 1800

QTY: 1

## **ABOUT**

A silver plated vase, fully decorated with frieze patterns and an imperial style base. The base is detachable.

Padley, Parkin & Co was a active in Sheffield and in London in 1846-1875.

## ITEM DETAILS

Padley Parkin & Staniforth

Reference: #BSB014

CREATOR PERIOD / DATE

Mid to Late 19th Century

DIMENSIONS MATERIALS & TECHNIQUES

H 28cm x Dia 24.5cm Silver Plated

PLACE OF ORIGIN