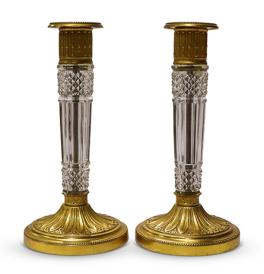

## **ABOUT**

Pair of fine candle holders in gilded bronze finely decorated around the top rim and the the base. Clear etched crystal attached to the center parts of the body.

### ITEM DETAILS

Reference: #TLC010

CREATOR PERIOD / DATE PLACE OF ORIGIN

Unknown 20th Century France

DIMENSIONS MATERIALS & TECHNIQUES CONDITION

H 18.5 cm x D 8.8 cm Crystal - Gilded Bronze Excellent