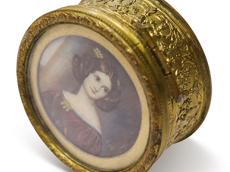

## **ABOUT**

A miniature bronze box with a hand-painted portrait of Nanette Kaula in a maroon dress. It is a copy of a painting by German artist Joseph Karl Stieler. Signed on the lower right (text unclear). The box is decorated with fine decorative patterns around the exterior. The interior of the box is covered with fabric.

## ITEM DETAILS

Reference: #BSB024

CREATOR PERIOD / DATE

PLACE OF ORIGIN

Unknown 19th Century

Europe

DIMENSIONS

MATERIALS & TECHNIQUES

CONDITION

H 3 cm x Dia 5.5 cm

Bronze - Glass

Excellent