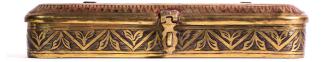

# Brass Penbox with Red Enamelled Top

AED 3000

**QTY:** 1

## **ABOUT**

Finely inlayed penbox in brass with foliage motifs: internally upholstered in new red woolen cloth. Completed with ornate closing hook.

## ITEM DETAILS

Reference: #F026

CREATOR PERIOD / DATE PLACE OF ORIGIN

Unknown Antique Middle East

DIMENSIONS MATERIALS & TECHNIQUES CONDITION

H 4.5 cm x L 24 cm x W 5 cm Brass Excellent