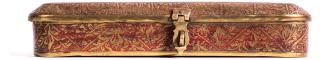

# Refined Brass Penbox with Red Enamel Decor

AED 3000

**QTY:** 1

## **ABOUT**

Perfectly preserved pen case in brass inlaid with floral motifs: internal upholstery in red woolen cloth; closing hook

## ITEM DETAILS

Reference: #F025

CREATOR PERIOD / DATE PLACE OF ORIGIN

Unknown Antique Middle East

DIMENSIONS MATERIALS & TECHNIQUES CONDITION

H 5 cm x L 23 cm x W 5.3 cm Brass Excellent