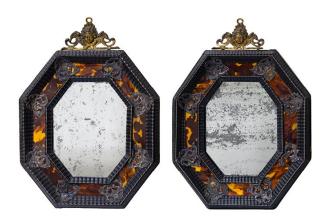

## ABOUT

A pair of octagonal wall mirrors with faux tortoiseshell frames. Small metal design elements are attached to the frame and gilded bronze cherub heads on the top of each of the mirrors.

#### Reference: #FM019

CREATOR

Unknown

DIMENSIONS

H 30 cm x W 21 cm

PERIOD / DATE

19th Century

MATERIALS & TECHNIQUES Wood - Bronze - Mirror PLACE OF ORIGIN