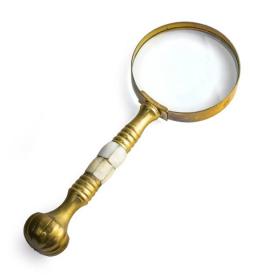

# Magnifying Glass with Brass and Mother-of-Pearl Handle

AED 1000

QTY: 1

### **ABOUT**

Brass magnifying glass with case in brass and mother of pearl with decorated and solid knob and stand

## ITEM DETAILS

Reference: #GCV122

CREATOR PERIOD / DATE PLACE OF ORIGIN

Unknown 19th Century Europe

DIMENSIONS MATERIALS & TECHNIQUES CONDITION

H 20.5 cm x W 8.5 cm x D 1.5 cm Mother-of-Pearl - Brass - Glass Excellent