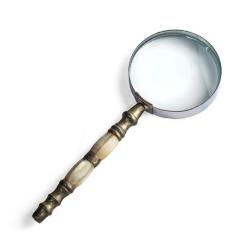

## Small Magnifying Glass with Mother of Pearl

AED 600

QTY: 1

## ABOUT

Magnifying glass with silver plated handle case and mother of pearl inlay. The lens has been replaced with Hilkinson glass, with the logo engraved on the rim.

#### Europe

H 17.3 cm x W 6.5 cm x D 1 cm

MATERIALS & TECHNIQUES

Silver plated: Mother of Pearl

CONDITION

PLACE OF ORIGIN

Excellent