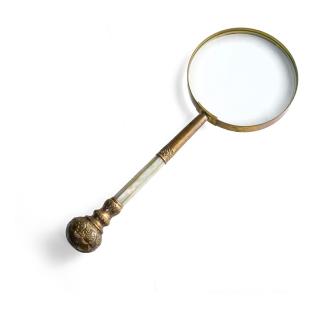

## Magnifying Glass - Medium

AED 1000

QTY: 1

**Delivery:** 

1 to 5 days within the UAE, depending on the size of the object and the location to be delivered to.

**International Delivery:** 

please read all details on our website

## ABOUT

Medium magnifying glass with case in brass and mother of pearl with finely decorated knob

#### DIMENSIONS

H 30 cm x W 12 cm x D 2 cm

### MATERIALS & TECHNIQUES

Brass: Mother of Pearl

PLACE OF ORIGIN

Europe