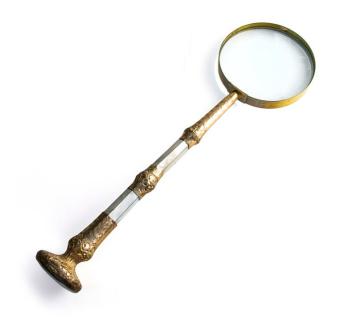

# Large Magnifying Glass with Mother of Pearl

AED 3000

QTY: 1

## **ABOUT**

Large magnifying glass with case in brass and mother of pearl with decorated knob and stand.

## ITEM DETAILS

Reference: #GCV083

CREATOR PERIOD / DATE PLACE OF ORIGIN

Unknown 19th Century Europe

DIMENSIONS MATERIALS & TECHNIQUES CONDITION

L 41.3 - D 11.5 (glass) Brass: Mother of Pearl Excellent