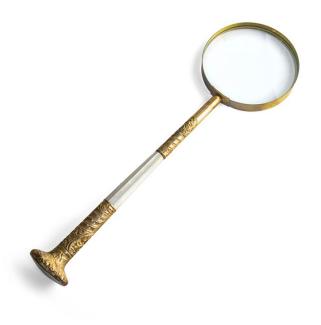

## **ABOUT**

Slim magnifying glass with case in brass and mother of pearl with decorated knob and stand. Initials marked at the bottom of the knob

## ITEM DETAILS

Reference: #GCV120

CREATOR PERIOD / DATE

Unknown 19th Century Europe

DIMENSIONS MATERIALS & TECHNIQUES

H 38.5 cm x W 11.5 x D 2 cm Brass - Mother of Pearl - Glass Excellent