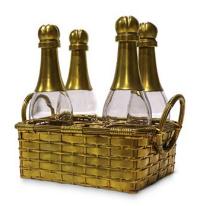

# Brass Mounted Bottles in a Woven Basket

AED 7500

*QTY: 5* 

## **ABOUT**

A set of four small brass mounted clear glass bottles in a matching brass woven basket. The basket is divided from the inside for each bottle to be stable and has two small handles on each side.

## ITEM DETAILS

Reference: #GCV066

CREATOR PERIOD / DATE

Unknown c. 1910 France

DIMENSIONS MATERIALS & TECHNIQUES CONDITION

Basket: H 5 cm x L 21 cm - Bottle: Glass- Brass - Woven Excellent

H 17.4 cm x Dia 7.5 cm