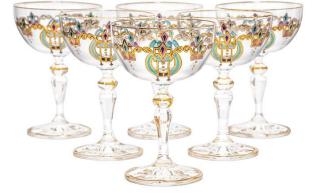

## ABOUT

Set of 6 elegant and fine Art Deco crystal goblets, hand-painted with patterns of the period. Beautifully gilded fine lines in green and pink around both rims, at the top and the base.

## Reference: #GCV093

(base)

| CREATOR                           | PERIOD / DATE          | PLACE OF ORIGIN |
|-----------------------------------|------------------------|-----------------|
| Attributed to Cristalica          | 1930's                 | Germany         |
|                                   |                        |                 |
| DIMENSIONS                        | MATERIALS & TECHNIQUES | CONDITION       |
| H 13.5 cm x Dia 9.3 cm - Dia 7 cm | Crystal - Hand Painted | Excellent       |