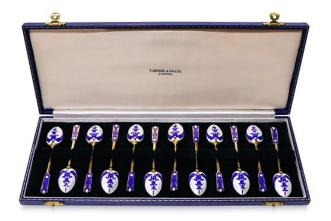

# Set of 12 Enameled Tea Spoons

Thomas Goode & Co

AED 5800

One of a kind

## **ABOUT**

A set of twelve silver enameled tea spoons in blue and white. All preserved in original case with visible T.GOODE & CO LTD label.

## ITEM DETAILS

Reference: #BSB019

CREATOR

Thomas Goode & Co

DIMENSIONS

L 33.2 cm x W 12.5 cm (case) - L

10 cm x W 2.2 cm (spoon)

PERIOD / DATE