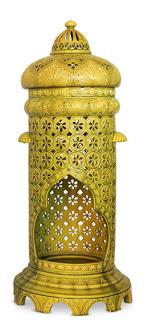

# Large Lime Green Ceramic Floor Lantern

**AED 7000** 

QTY: 1

## **ABOUT**

An oriental style lime green ceramic floor lantern with decorative Islamic geometric patterns. The base has an opening to place a candle or light bulb. The top piece is detachable.

## ITEM DETAILS

Reference: #TLC011

CREATOR PERIOD / DATE PLACE OF ORIGIN

Unknown 1990s Unknown

DIMENSIONS MATERIALS & TECHNIQUES CONDITION

H 99 cm x Dia 41 cm Ceramic Excellent