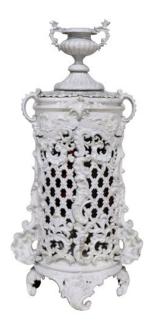

# White Cast Iron French Garden Lantern

AED 7000

QTY: 1

## **ABOUT**

White cast iron french garden lantern with classical elements. Two handles depicting animals and in the center of the body are two small doors that open, where a candle or lamp can be placed inside.

## ITEM DETAILS

Reference: #TLC026

CREATOR PERIOD / DATE

Unknown 19th Century

DIMENSIONS MATERIALS & TECHNIQUES

H 99 cm x Dia 51 cm Cast iron

PLACE OF ORIGIN

France