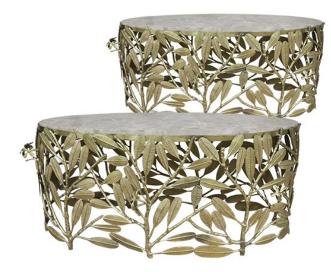

## ABOUT

Coffee tables in oval shape with an gilded stainless steel in the shape of plumeria trees and flowers. Tabletop is "FIOR DI BOSCO" marble.

#### CREATOR

Unknown

DIMENSIONS

PERIOD / DATE

Contemporary

PLACE OF ORIGIN

Europe

H 46 cm x L 98.8 cm x W 46.3 cm

Marble - Stainless Steel

MATERIALS & TECHNIOUES

CONDITION Excellent

+971-50-111-1770 - www.cabinetofcuriosity.me - info@cabinetofcuriosity.me