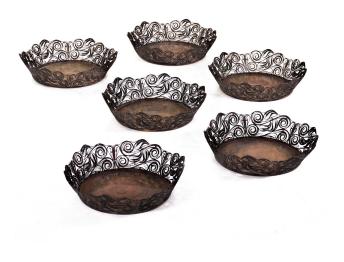

# Brass Baskets with Filigree (Large)

AED 450

One of a kind

# ABOUT

Antique basket bowls with filigree decorative metalwork. Copper tone base with a gradient effect.

#### MATERIALS & TECHNIQUES

Shell - Brass

Possibly Russia

PLACE OF ORIGIN