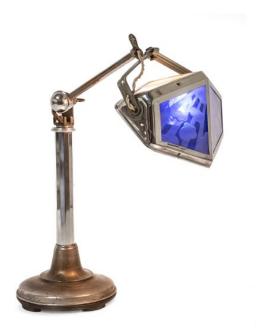

## **ABOUT**

An Art Deco table lamp with an adjustable mechanism in silver metal. The paneling shade is made of blue etched glass depicting sun-rays and clouds. Manual switch on the wire and a type E plug.

## ITEM DETAILS

Reference: #TLC020

CREATOR PERIOD / DATE

France

Pirouett

1930's

Trance

DIMENSIONS

MATERIALS & TECHNIQUES

CONDITION

PLACE OF ORIGIN

H 39 cm x W 25 cm (top) x Dia 15.5

Aluminum - Glass

Excellent

cm (base)