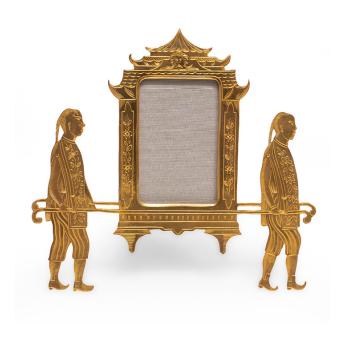

# Figures Carrying an Oriental Litter Photo Frame

**AED 2500** 

QTY: 1

### **ABOUT**

A table or wall photo frame of two men carrying an Oriental style litter, which is where the glass opening is to place a picture.