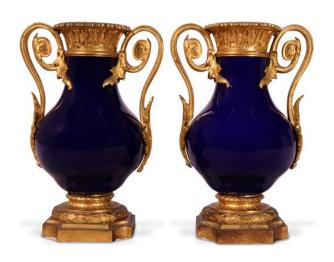

### **ABOUT**

A pair of cobalt blue ceramic urns with classic ormolu mounts and the top rim, base, and two handles on either sides with beautiful details.

## ITEM DETAILS

Reference: #GCV082

CREATOR PERIOD / DATE PLACE OF ORIGIN

Attributed to Sevres 19th Century France

DIMENSIONS MATERIALS & TECHNIQUES CONDITION

H 23.7cm x Dia 9.5cm (base) Bronze - Porcelain Excellent