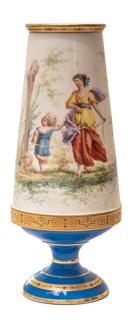

## **ABOUT**

A classical porcelain vase with hand painted female figures and a blue stem base. Gilt geometrical patterns decorate the base and the rim of the vase.

# ITEM DETAILS

Reference: #GCV053

CREATOR PERIOD / DATE PLACE OF ORIGIN

Unknown 19th Century Europe

DIMENSIONS MATERIALS & TECHNIQUES CONDITION

H 37.5 cm x Dia 12.4 cm Porcelain - Hand Painted - Gilt Excellent