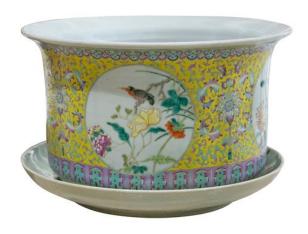

# Chinese Famille Rose Planter

AED 3000

QTY: 1

### **ABOUT**

Chinese famille rose porcelain planter with circular, floral panels on a yellow ground. Drainage hole in the bottom and a large blanc de chine dish sits under the planter.

## ITEM DETAILS

DIMENSIONS

Reference: #GCV061

CREATOR PERIOD / DATE

1870's China

Unknown 18

MATERIALS & TECHNIQUES

CONDITION

PLACE OF ORIGIN

Planter: H 24 cm x Dia 41.5 cm -

Ceramic

Excellent

Dish: H 6.5 cm x Dia 41.5 cm