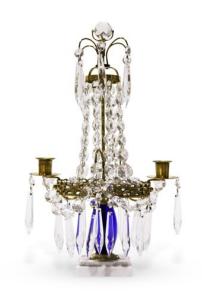

## **ABOUT**

A crystal table candelabra with two arms on a white marble base. A beautiful blue glass at the bottom holding the candelabra to the marble base. Teardrop and round crystals hang from the candlestick arms and body.

### ITEM DETAILS

Reference: #TLC019

CREATOR PERIOD / DATE

Europe

Unknown 19th Century

DIMENSIONS MATERIALS & TECHNIQUES

H 38 cm x W 23 cm (base 8 cm) Marble - Crystals - Bronze Excellent