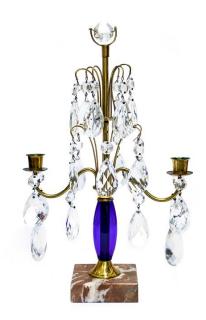

# Crystal Candelabra with Red Marble Base

AED 2000

QTY: 1

## **ABOUT**

Gustavian 2-arm table candelabra on a red/brown marble base. A beautiful blue glass at the bottom holding the candelabra to the marble base. Large teardrop crystals hang from the candlestick arms and body with 1 round crystal at the top.

## ITEM DETAILS

Reference: #TLC018

Unknown

CREATOR PERIOD / DATE

1900s Sweden

DIMENSIONS MATERIALS & TECHNIQUES

H 37.5 cm x W 23 cm (base 9 cm) Marble - Crystal - Brass Excellent