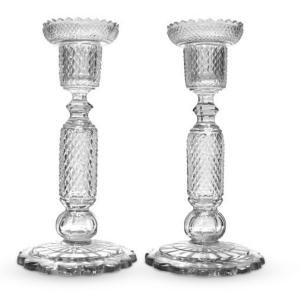

# Pair of Regency Cut Crystal Candle Holders

AED 8000

QTY: 2

# ABOUT

A pair of regency cut crystal candlesticks and candle holders with star cut base.