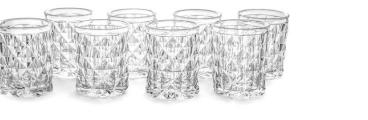

## Set of 8 Heavy Cut Crystal Tumblers

### ABOUT

Set of eight 'Voneche' clear cut crystal tumblers. 8-feet base with a star pattern and geometrical rhombus cut on the bodies.