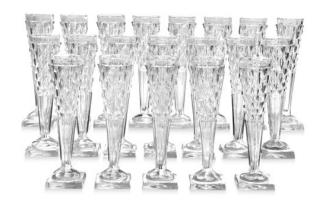

# Clear Vonêche Flute Glasses Set

AED 12000

QTY: 20

### **ABOUT**

Set of 21 Vonêche cut crystal with a star effect of diamond points and squared base.

## ITEM DETAILS

Reference: #GCV059

Unknown

CREATOR PERIOD / DATE

1790s Belgium

DIMENSIONS MATERIALS & TECHNIQUES

H20 X D 5.5 (base) D 4.8 (cup) Crystal Excellent