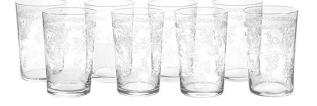

# Set of 8 Tumbler Glasses with Etched Floral Decor

**AED 900** 

QTY: 8

## **ABOUT**

Set of 8 etched tumblers decorated with fine floral designs on clear glass.

## ITEM DETAILS

Reference: #GCV013

CREATOR PERIOD / DATE PLACE OF ORIGIN

Unknown 20th Century Europe

DIMENSIONS MATERIALS & TECHNIQUES CONDITION

H 11 cm x Dia 7 cm Glass - Etched Excellent