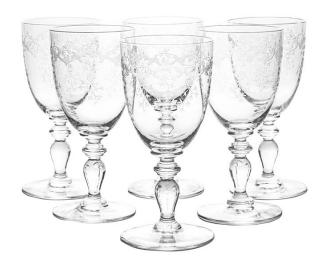

# Set of 6 Etched Crystal Glasses with Stems

AED 1300

**QTY:** 6

### **ABOUT**

A set of six floral etched crystal glasses with stems.

## ITEM DETAILS

Reference: #GCV057

Unknown

CREATOR PERIOD / DATE

20th Century Europe

\*

DIMENSIONS MATERIALS & TECHNIQUES CONDITION
H 16 cm x Dia 7.5 cm Glass - Etched Very Good