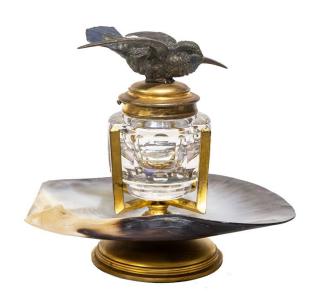

## **ABOUT**

A Neoclassical-style inkwell featuring a crystal body, surmounted in a gilt bronze frame, resting on a large shell. Hinged opening, the lid is adorned with a realistically modeled hummingbird in patinated and hand-painted bronze. Preserved in great antique condition.

### ITEM DETAILS

Reference: #BSB082

CREATOR

Unknown

DIMENSIONS

H 14 cm x Dia 18 cm

PERIOD / DATE

1880s - 1890s

MATERIALS & TECHNIQUES

Crystal - Gilt Bronze - Patinated

Bronze - Shell

PLACE OF ORIGIN

Europe

CONDITION

Very good