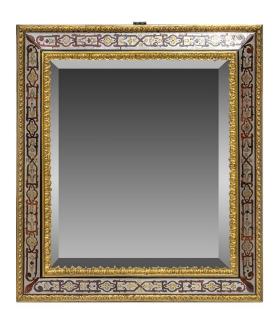

## **ABOUT**

Small Belle Epoque bevelled dressing table mirror in the Louis XIV style. The gilt bronze frame inlaid with red tortoiseshell boulle-work over a pewter ground, completed with gilt bronze acanthus rims. Backed in oak with an adjustable support.

## ITEM DETAILS

Reference: #F052

CREATOR PERIOD / DATE

c. 1900

PLACE OF ORIGIN

France

DIMENSIONS

Unknown

H 44 cm x W 39 cm x D 1.5 cm

MATERIALS & TECHNIQUES

Gilt Bronze - Pewter - Tortoiseshell

Boulle-Work - Oak - Bevelled Glass

CONDITION

Excellent